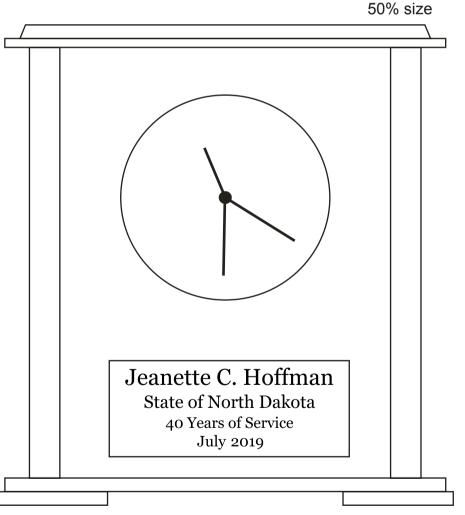

Order#: 148080

**Product**: Caspian Clock Item #: 1091-106007

Imprint Method: Laser Engraved on the Front of Clock

Actual Imprint Size: 4.43"W x 1.75"H

100% size

## Jeanette C. Hoffman State of North Dakota 40 Years of Service July 2019