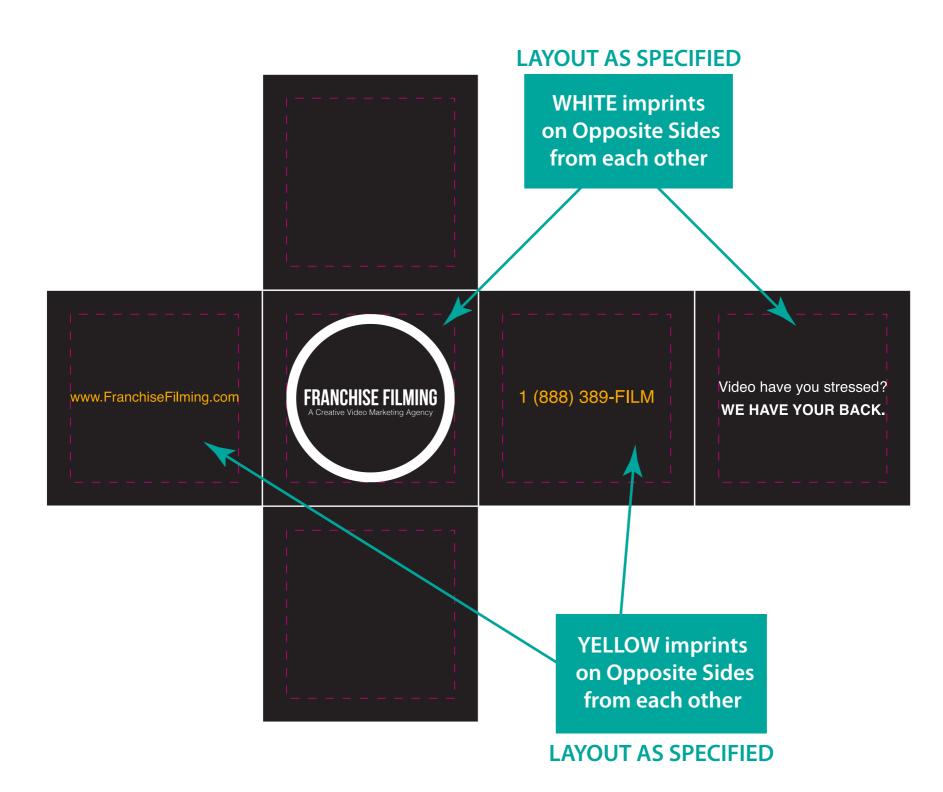

Order#: 148065-Q

**Product:** Cube Shape Stress Ball - Black

**Item #**: 1008-100753

Imprint Method: Pad Print White and Yellow Gold 124

Actual Imprint Size: Approx 1.75 in W each square

## Imprint Area 1-3/4" x 1-3/4" any side