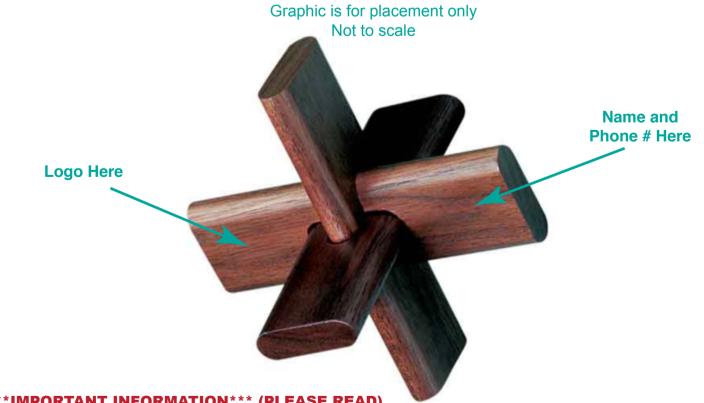

Order#: 148012-Q Product: 3 Piece Star Walnut Puzzle **Item #:** 1059-100587 **Imprint Method:** Laser Engraved Actual Imprint Size: 1.375 in W left and right side

#### \*\*\*IMPORTANT INFORMATION\*\*\* (PLEASE READ)

Please proof carefully for spelling errors, omissions, and layout accuracy. It is your responsibility to correct any errors. Garrett Specialties assumes no responsibility for errors after a proof has been authorized to print. Please note changes or revisions to your proof from your original instructions may cause revision in your ship date. Delays in paper proof approval also may require a change in your schedule ship dates. Occasionally, some fax machines may distort the image. Please pay close attention to numbers.