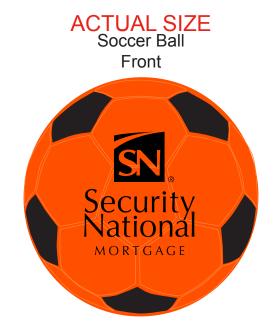

Order#: 148050

**Product:** Soccer Ball Stress Ball Orange

Item #: 1008-304667
Imprint Method: Pad Print Black
Actual Imprint Size: 1.15 in x 1.28 in

"®" will print as a dot at such a small size.

I recommend removing, or leaving as is. Please advise.