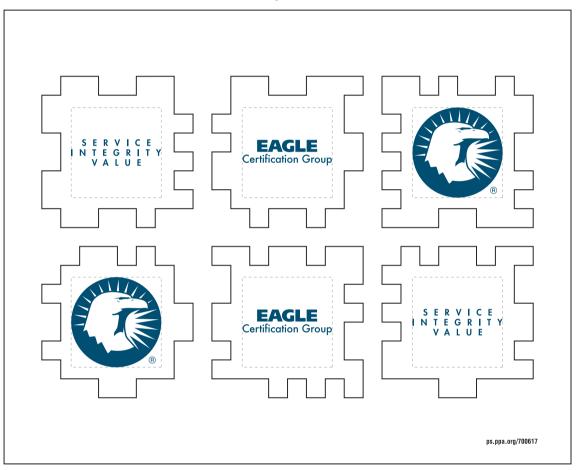

## **Order#:** 148020 **Product:** Foam Puzzle Cube **Item #:** 1064-100591 Imprint Method: Pad Print All Six Sides Actual Imprint Size: 0.9302 in x 0.938 in each

Imprint Area: 15/16" x 15/16" on 6 pieces or 3 9/16" x 2 1/4" overall. Dotted line won't print and is just to show the imprint area. No part of the artwork will be cut off. Only simple bold text and logos print on the product. The Puzzle Cube will have a tracking code on the edge of the foam that holds the pieces. It is required by law to be on the product.

## WARNING: Tiny details will fill in.

| QUANTITY | COLOR | IMPRINT       |
|----------|-------|---------------|
| 300      | Blue  | WHITE         |
|          |       |               |
| 300      | Red   | WHITE         |
| 300      | White | BLUE PMS 3025 |
|          |       |               |