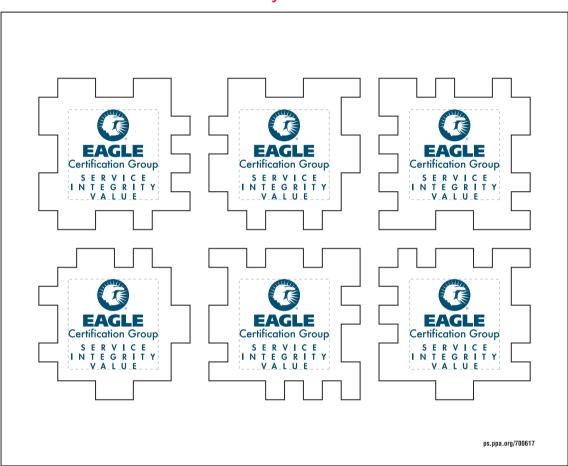

## **Order#:** 148020 **Product:** Foam Puzzle Cube Item #: 1064-100591 Imprint Method: Pad Print All Six Sides Actual Imprint Size: 0.9302 in x 0.938 in each

Imprint Area: 15/16" x 15/16" on 6 pieces or 3 9/16" x 2 1/4" overall. Dotted line won't print and is just to show the imprint area. No part of the artwork will be cut off. Only simple bold text and logos print on the product. The Puzzle Cube will have a tracking code on the edge of the foam that holds the pieces. It is required by law to be on the product.

## WARNING: Tiny details will fill in.

| QUANTITY | COLOR | IMPRINT       |
|----------|-------|---------------|
| 300      | Blue  | WHITE         |
|          |       |               |
| 300      | Red   | WHITE         |
| 300      | White | BLUE PMS 3025 |
|          |       |               |