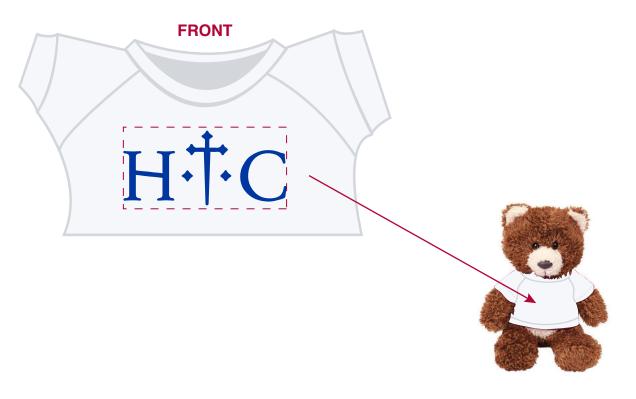

**Order#**: 148019

**Product:** Plush Baxter Brown Bear T-Shirt White

**Item #**: 1039-308574

Imprint Method: Screen Print T-Shirt Royal Blue 286

**Actual Imprint Size**: Approx 2 in W

## SMALLT SHIRT @ 85% Dotted Lines Do Not Print

Graphic is for placement only Not to scale