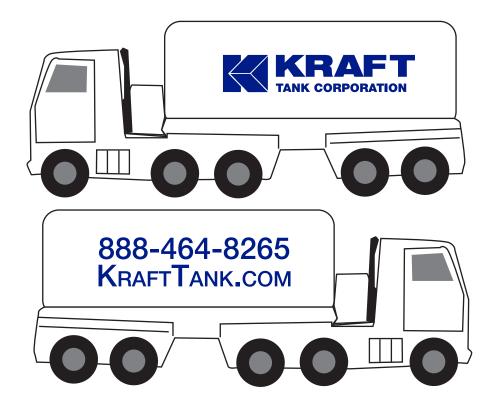

Order#:148002-QProduct:Oil Tanker Stress BallItem #:1008-100766Imprint Method:Pad Print Reflex BlueActual Imprint Size:2 in W