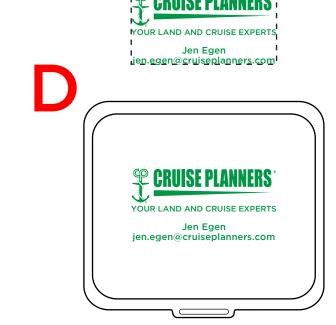

**Order#**: 147999

**Product:** Traveler Power Adapter Kit White

**Item #**: 1348-318539

Imprint Method: Pad Print on the Top. - 2 mfg. color(s): Black Medium Green 347

Actual Imprint Size: 1.5 in W

NOTE: SMALL TAGLINE TEXT WILL FILL IN IT HAS BEEN ENLARGED PER OUR RECOMMENDATION FOR BETTER LEGIBILITY

## \*\*\*IMPORTANT INFORMATION\*\*\* (PLEASE READ)

Please proof carefully for spelling errors, omissions, and layout accuracy. It is your responsibility to correct any errors. Garrett Specialties assumes no responsibility for errors after a proof has been authorized to print. Please note changes or revisions to your proof from your original instructions may cause revision in your ship date. Delays in paper proof approval also may require a change in your schedule ship dates. Occasionally, some fax machines may distort the image. Please pay close attention to numbers.

It is imperative that you view your e-proof and submit your approval and/or changes promptly to maintain your anticipated delivery date.

Please keep in mind that this virtual proof is not a printed sample of your artwork on our product. The size and placement of the artwork may vary from this proof when actually printed on the product. Carefully review the attached proof for verification of copy & layout.

Due to inherent technical differences in color monitors, the imprint colors and product colors depicted in the attached proof will not resemble those in the final product. We make every effort to match requested custom colors, but cannot guarantee a 100% exact match. Imprints are applied using pad or screen inks. These inks are hand mixed as close as possible to the requested color but may vary 2 to 4 shades. For this reason an exact PMS match cannot be guaranteed. Your order is ON HOLD until we receive an approval from you in reference to your artwork.