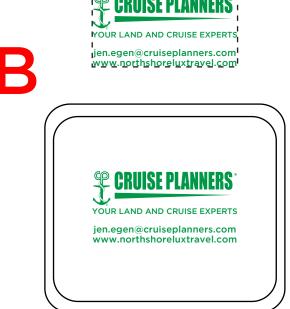

**Order#**: 147999

**Product:** Traveler Power Adapter Kit White

**Item #**: 1348-318539

Imprint Method: Pad Print on the Top. - 2 mfg. color(s): Black Medium Green 347

Actual Imprint Size: 1.5 in W

NOTE: SMALL TAGLINE TEXT WILL FILL IN IT HAS BEEN ENLARGED PER OUR RECOMMENDATION FOR BETTER LEGIBILITY

## \*\*\*IMPORTANT INFORMATION\*\*\* (PLEASE READ)

Please proof carefully for spelling errors, omissions, and layout accuracy. It is your responsibility to correct any errors. Garrett Specialties assumes no responsibility for errors after a proof has been authorized to print. Please note changes or revisions to your proof from your original instructions may cause revision in your ship date. Delays in paper proof approval also may require a change in your schedule ship dates. Occasionally, some fax machines may distort the image. Please pay close attention to numbers.

It is imperative that you view your e-proof and submit your approval and/or changes promptly to maintain your anticipated delivery date.

Please keep in mind that this virtual proof is not a printed sample of your artwork on our product. The size and placement of the artwork may vary from this proof when actually printed on the product. Carefully review the attached proof for verification of copy & layout.

Due to inherent technical differences in color monitors, the imprint colors and product colors depicted in the attached proof will not resemble those in the final product. We make every effort to match requested custom colors, but cannot guarantee a 100% exact match. Imprints are applied using pad or screen inks. These inks are hand mixed as close as possible to the requested color but may vary 2 to 4 shades. For this reason an exact PMS match cannot be guaranteed. Your order is ON HOLD until we receive an approval from you in reference to your artwork.