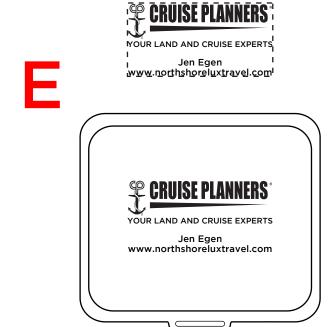

**Order#**: 147999

**Product:** Traveler Power Adapter Kit White

**Item #**: 1348-318539

Imprint Method: Pad Print on the Top. - 2 mfg. color(s): Black Medium Green 347

Actual Imprint Size: 1.5 in W

NOTE: SMALL TAGLINE TEXT WILL FILL IN IT HAS BEEN ENLARGED PER OUR RECOMMENDATION FOR BETTER LEGIBILITY