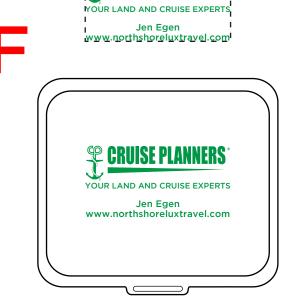

**Order#**: 147999

**Product:** Traveler Power Adapter Kit White

**Item #**: 1348-318539

Imprint Method: Pad Print on the Top. - 2 mfg. color(s): Black Medium Green 347

Actual Imprint Size: 1.5 in W

NOTE: SMALL TAGLINE TEXT WILL FILL IN IT HAS BEEN ENLARGED PER OUR RECOMMENDATION FOR BETTER LEGIBILITY