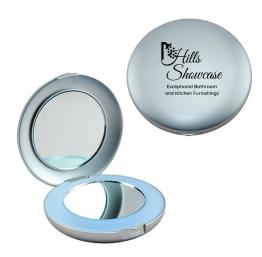

Order#: 147991

**Product:** Illuminated Compact Mirror

**Item #**: 1354-319435

Imprint Method: Screen Print on the Lid. - 1 mfg. color(s): Black

Actual Imprint Size: Approx 2 in W

## **OPTION 2**

Exceptional Bathroom and Kitchen Furnishings

Graphic is for placement only Not to scale

Actual Size of Imprint
Dotted Lines Do Not Print