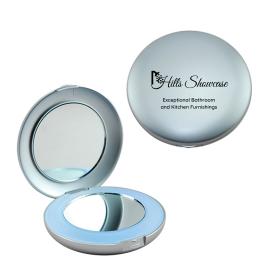

Order#: 147991

**Product:** Illuminated Compact Mirror

**Item #**: 1354-319435

Imprint Method: Screen Print on the Lid. - 1 mfg. color(s): Black

Actual Imprint Size: Approx 2 in W

## **OPTION 1**

Actual Size of Imprint
Dotted Lines Do Not Print

Exceptional Bathroom and Kitchen Furnishings

Graphic is for placement only Not to scale