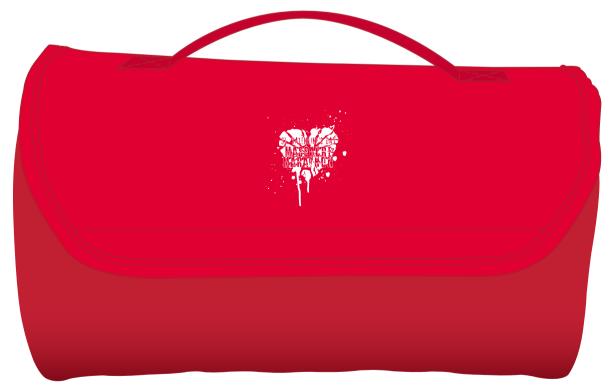

eProof

**Order#**: 147983 Product: Barrel Fleece Blanket Red **Item #:** 1008-317120 **Imprint Method:** Screen Print White Actual Imprint Size: 1.78 in x 2 in

## **Barrel Fleece Blanket** \*\*\*REDUCE TO 50% VIEWING\*\*\*

PLEASE NOTE: LOGO(S) ARE SHOWN AT MAX IMPRINT DISCLAIMER: PLEASE VERIFY IF ALL ARTWORK, TYPESETTING, IMPRINT COLOR(S), LOCATION(S) IMPRINT SIZE(S) AND ITEM COLOR(S) ARE CORRECT BEFORE APPROVING THE ORDER.