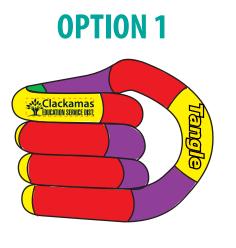

Order#: 147961 **Product:** Tangle Junior Puzzle **Item #:** 1097-102592 Imprint Method: Pad Print on the Link 1 - Navy 282 **Actual Imprint Size:** 

WARNING: The artwork has been modified for best print. The original artwork will not print and will fill in. Option 1 is recommended. Even with these modifications, small text may fill in. By approving this proof you accept these modifications.