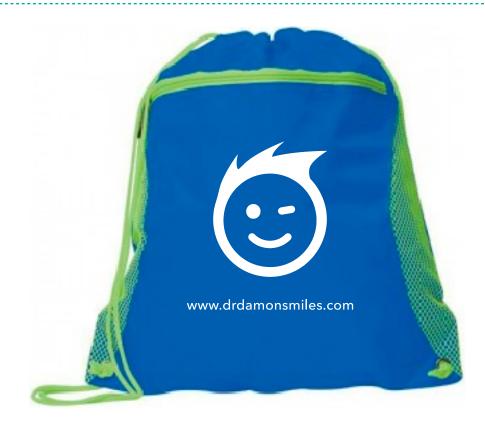

**Order#**: 147930

**Product:** Duo Color Mesh Pocket Sport Pack: Royal/Lime

Item #: 1039-312775

Imprint Method: Screen Print on the Front: White

Actual Imprint Size: 7"W x 7"H

Actual Size of Imprint
Dotted Lines Do Not Print