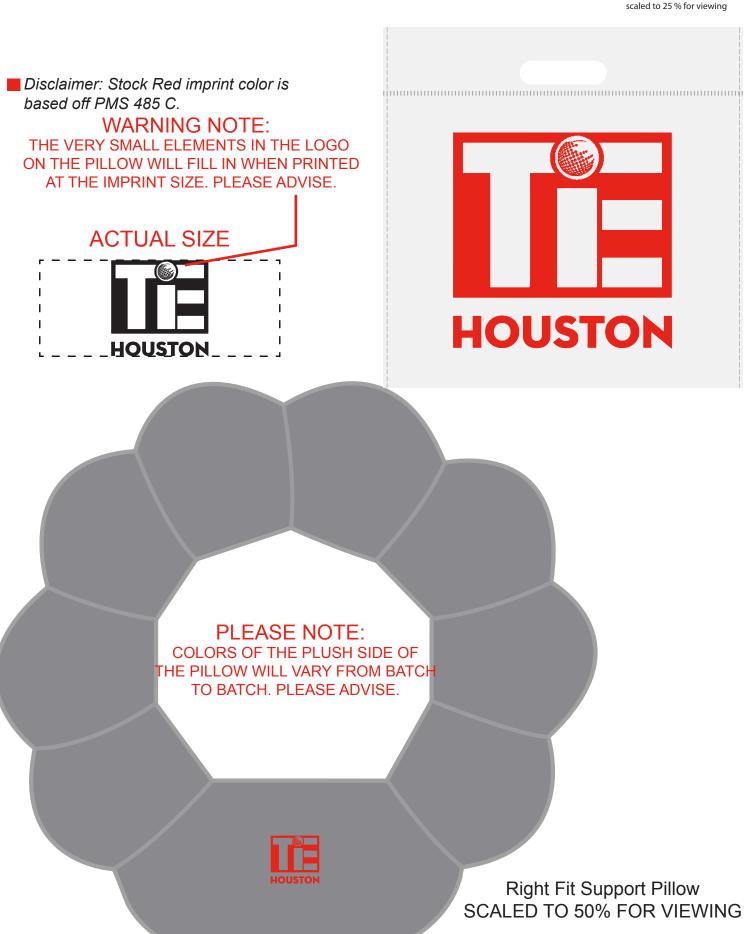

**Order#**: 147918

**Product:** Right Fit Support Pillow with White Bag

**Item #**: 1008-306876

Imprint Method: Screen Print Pillow and Bag Red 485

Echo Large Tote Bag

## \*\*\*IMPORTANT INFORMATION\*\*\* (PLEASE READ)

Please proof carefully for spelling errors, omissions, and layout accuracy. It is your responsibility to correct any errors. Garrett Specialties assumes no responsibility for errors after a proof has been authorized to print. Please note changes or revisions to your proof from your original instructions may cause revision in your ship date. Delays in paper proof approval also may require a change in your schedule ship dates. Occasionally, some fax machines may distort the image. Please pay close attention to numbers.

It is imperative that you view your e-proof and submit your approval and/or changes promptly to maintain your anticipated delivery date.

Please keep in mind that this virtual proof is not a printed sample of your artwork on our product. The size and placement of the artwork may vary from this proof when actually printed on the product. Carefully review the attached proof for verification of copy & layout.

Due to inherent technical differences in color monitors, the imprint colors and product colors depicted in the attached proof will not resemble those in the final product. We make every effort to match requested custom colors, but cannot guarantee a 100% exact match. Imprints are applied using pad or screen inks. These inks are hand mixed as close as possible to the requested color but may vary 2 to 4 shades. For this reason an exact PMS match cannot be guaranteed.

Your order is ON HOLD until we receive an approval from you in reference to your artwork.