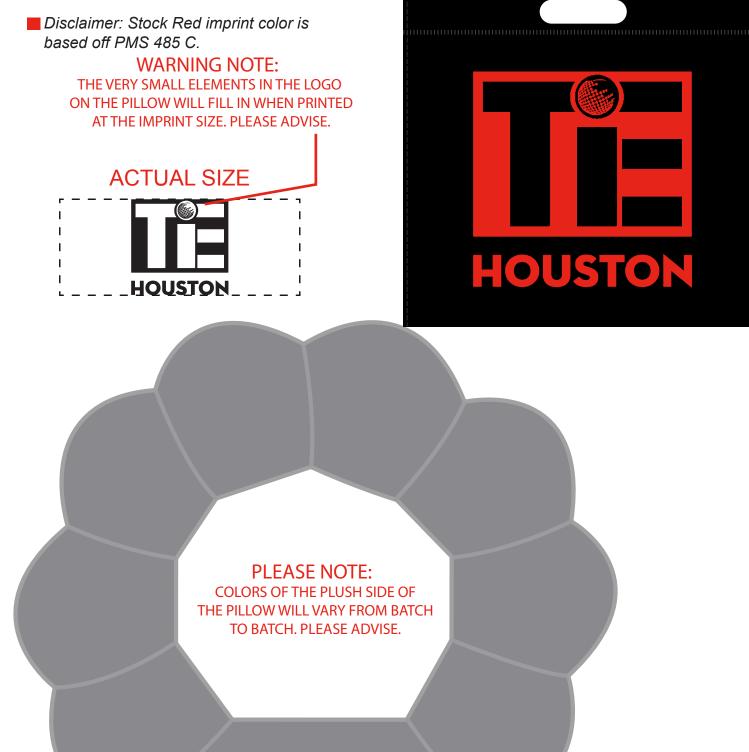

Order#: 147918 Product: Right Fit Support Pillow with Bag Item #: 1008-306876 Imprint Method: Screen Print Pillow and Bag Red 485

> Echo Large Tote Bag scaled to 25 % for viewing