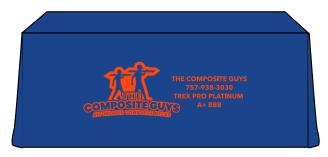

Order#:147886Product:Throw Style 3-Sided Table Cover - 6FT: RoyalItem #:1016-309938Imprint Method:Screen Print on the Front: Orange 172Actual Imprint Size:42"W x 14"H approximately

MAXIMUM IMPRINT AREA 42" W X 16"H All art is maximized proportional to fit imprint area unless specified.