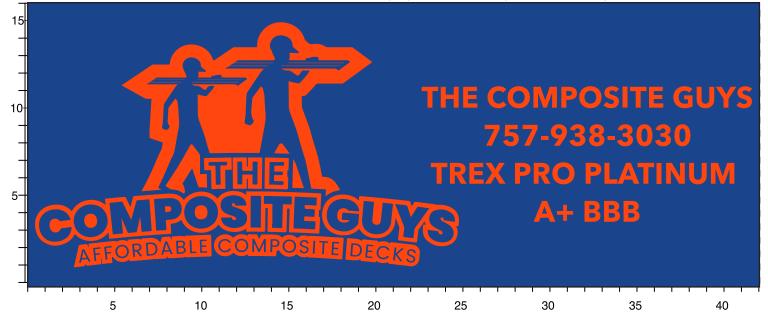

Order#:147886Product:Throw Style 3-Sided Table Cover - 6FT: RoyalItem #:1016-309938Imprint Method:Screen Print on the Front: Orange 172Actual Imprint Size:42"W x 14"H approximately

MAXIMUM IMPRINT AREA 42" W X 16"H All art is maximized proportional to fit imprint area unless specified.