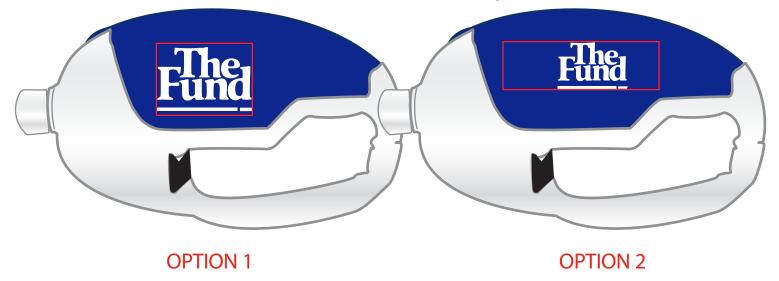

Order#: 147878 Product: Carabiner Screwdriver with Flashlight Item #: 1008-304533 Imprint Method: Pad Print on the First Side: White Actual Imprint Size: 1"W x 0.66"H

"<sup>®</sup>" mark has been removed per your request. Our manufacturer has two standard imprint sizes and locations, represented below by the red boxes. In order to have the logo more centered on the item, it would have to be made smaller. Please review the options below and advise which one you'd like to proceed with.