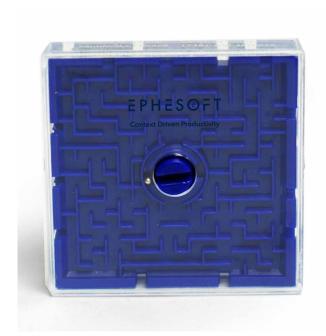

**Order#**: 147869

Product: A-Maze-ing Game: Blue

Item #: 1280-304316

Imprint Method: Screen Print on the Back: Dark Blue 282

**Actual Imprint Size**: 2" W x 0.631" H (Front), 1.2672" W x 0.4" H (Back)

Note: the imprint area on the back is mich smaller, due to the mechanism in the middle of the puzzle (it cannot be imprinted on)

## 100% Actual Std Imprint Size

Art Size 2" W x 0.631" H

Graphic is for placement only not to scale

100% Actual Std Imprint Size

Art Size 1.2672" W x 0.4" H

**EPHES@FT** 

Context Driven Productivity

Graphic is for placement only