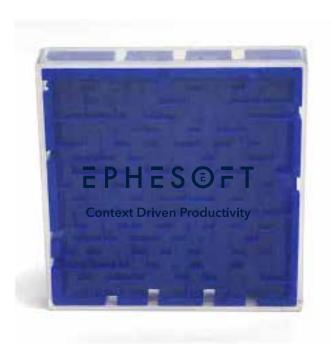

**Order#**: 147869

Product: A-Maze-ing Game: Blue

Item #: 1280-304316

Imprint Method: Screen Print on the Back: Dark Blue 282

**Actual Imprint Size**: 2" W x 0.631" H (Front), 1.2672" W x 0.4" H (Back)

Note: the imprint area on the back is mich smaller, due to the mechanism in the middle of the puzzle (it cannot be imprinted on)

## 100% Actual Std Imprint Size

Art Size 2" W x 0.631" H

Graphic is for placement only not to scale

100% Actual Std Imprint Size

Art Size 1.2672" W x 0.4" H

**EPHES@FT** 

Context Driven Productivity

Graphic is for placement only