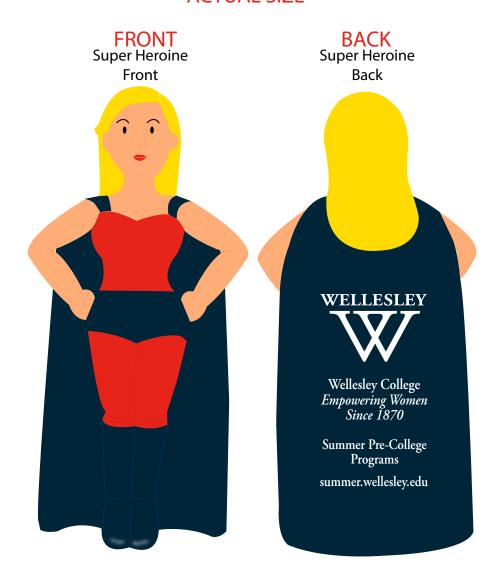

Order#: 147802

**Product:** Super Heroine Stress Ball

Item #: 1008-304701

Imprint Method: Pad Print on the Back of Cape: White

Actual Imprint Size: 1.12"W x 2.06"H

## **ACTUAL SIZE**