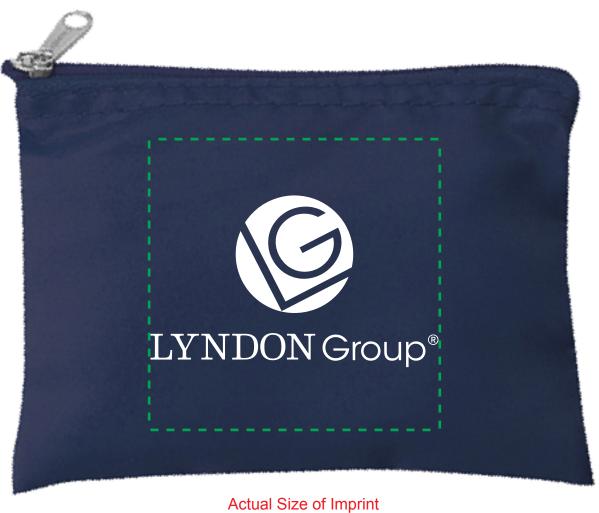

Order#: 147777

**Product:** Convention Kit: Navy Blue

Item #: 1039-311781

Imprint Method: Screen Print on the Front: White

Actual Imprint Size: 3"W x 1.78"H

Dotted Lines Do Not Print