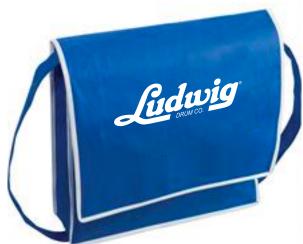

Order#: 147761

**Product:** Courier Tote Bag - Royal

Item #: 279-300531

Imprint Method: Screen Print on the Flap - Cool Gray 9

**Actual Imprint Size**: 11-3/4" W x 3.6879 in

## 50% of Actual Size of Imprint Dotted Lines Do Not Print

Graphic is for placement only Not to scale