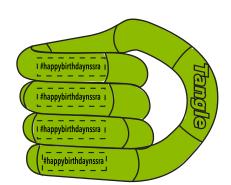

**Order#**: 147719

**Product**: Tangle Junior Puzzle: Translucent Green

**Item #**: 1097-102592

Imprint Method: Pad Print on the Link1: Black Actual Imprint Size: 0.62"W x 0.1"H on each link

#happybirthdaynssra

#happybirthdaynssra

#happybirthdaynssra

#happybirthdaynssra