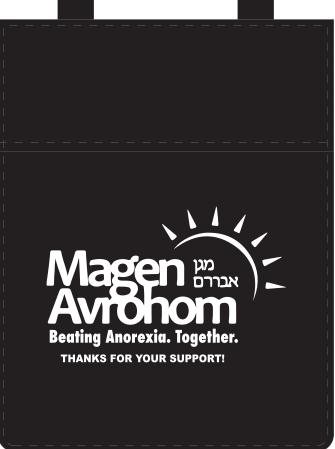

Order#: 147671 Product: Lightweight LunchTote: Black Item #: 1016-311724 Imprint Method: Screen Print on the Front.: White Actual Imprint Size: 5"W x 3.26"H

eProof

Template Shown at 50% Border Does Not Print