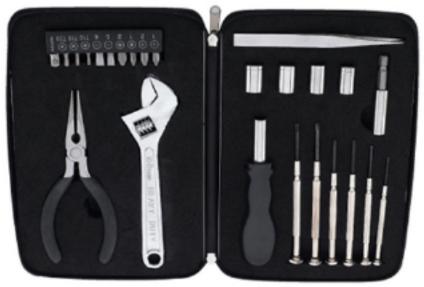

CAREFULLY REVIEW THE ARTWORK ATTACHED.

**Order#**: 147430

Product: Executive Tool Set Item #: 1101-309045

Imprint Method: Screen Print on the Front of Case - Black

Actual Imprint Size: 5 in x 1.6923 in

Actual Size of Imprint
Dotted Lines Do Not Print