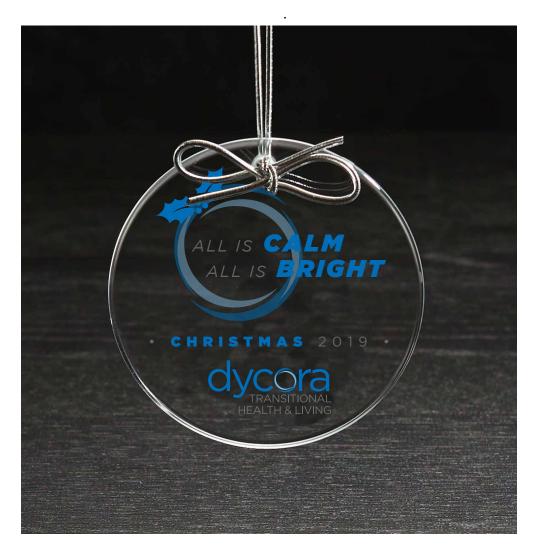

\*\*REVISED\*\*

eProof

Order#: 147433-Q Product: Circle Glass Ornament Item #: 1270-317771 Imprint Method: 4 color Process Actual Imprint Size: 2.875 x 2.875

Note: The imprint area extends out further than what was shown on the first virtual proof.