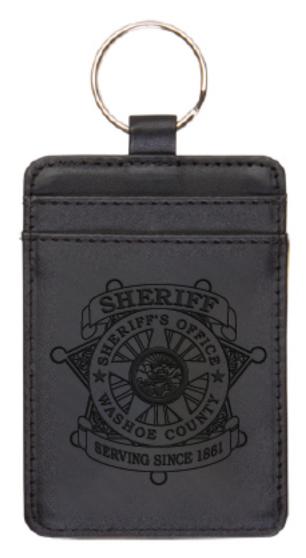

CAREFULLY REVIEW THE ARTWORK ATTACHED.

Order#: 147414

**Product:** Deluxe ID Holder Wallet

Item #: 1354-313290

Imprint Method: Debossed on the Back

**Actual Imprint Size:** 

Actual Size of Imprint

Dotted Lines Do Not Print

NOTE: Small details and text will fill in and be hard to read.

Graphic is for placement only
Not to scale