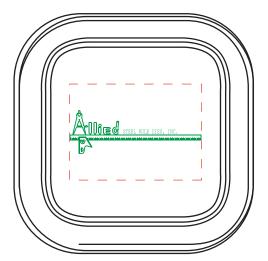

Order#:147380Product:Hershey Kisses in Square Window TinItem #:1270-312039Imprint Method:Screen Print on the Direct Imprint on Lid Green 347

Please let us know if Option 1 or Option 2 is approved.

OPTION 1 ARTWORK WILL FILL IN AND WILL BE HARD TO READ.

OPTION 2

\*\*\*SUGGESTED LAYOUT\*\*\* FOR BEST PRINT RESULTS

Actual Size of Imprint Dotted Lines Do Not Print