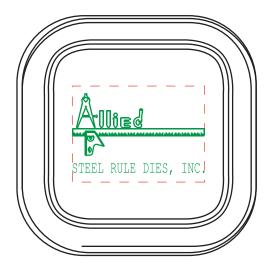

Order#:147380Product:Hershey Kisses in Square Window TinItem #:1270-312039Imprint Method:Screen Print on the Direct Imprint on Lid Green 347

Please let us know if Option 1 or Option 2 is approved.

OPTION 1 ARTWORK WILL FILL IN AND WILL BE HARD TO READ.

OPTION 2

\*\*\*SUGGESTED LAYOUT\*\*\* FOR BEST PRINT RESULTS

Actual Size of Imprint Dotted Lines Do Not Print