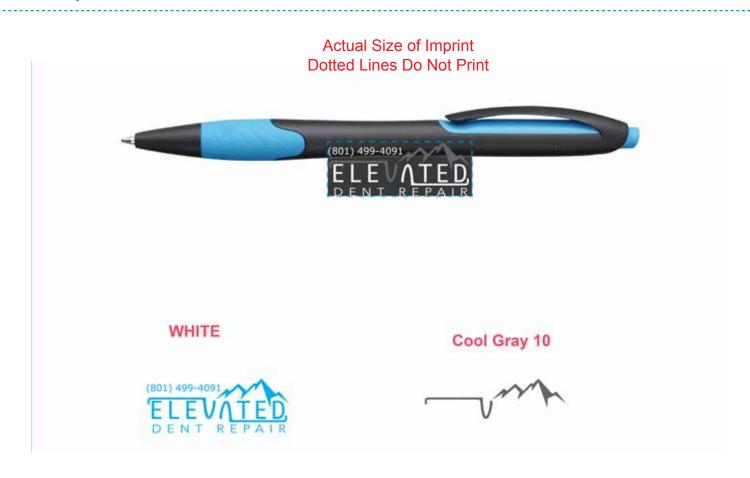

Order#: 147379

**Product:** Whittier BG Pen Item #: 1097-318977 Imprint Method: Screen Print Actual Imprint Size: 1.5 in x .5 in

Your order is ON HOLD until we receive an approval from you in reference to your artwork.