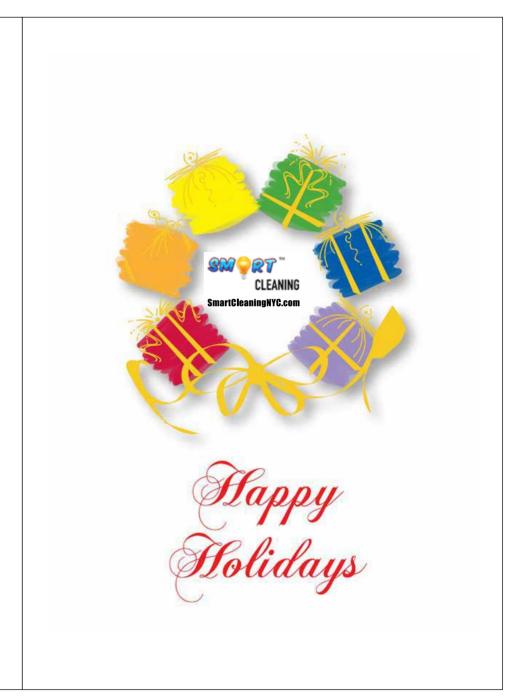

**Order#**: 147312

**Product:** Greeting Card with Happy Holidays

**Item #**: 1315-303244

Imprint Method: 4 Color Process on the Front, Back, and Inside.

**BACK FRONT** 

**INSIDE** 

At this special time, we send our holiday cheer. Best wishes for a happy holiday and joyous new year.