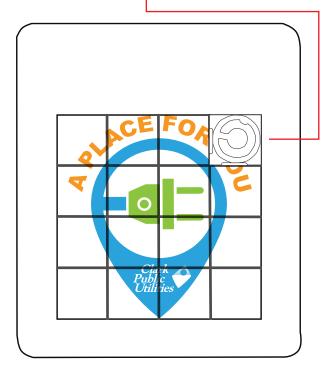

## **ACTUAL SIZE**

Note: The tile in the top right corner—with the sliding mechanism annot be imprinted on

**Option 1- full logo on tiles** 

Option 2- Text moved to top area Note: This option will require additional charges to be approved