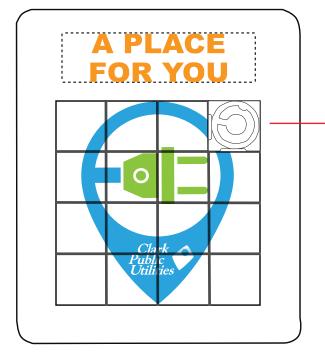

## **ACTUAL SIZE**

Note: The tile in the top right corner—with the sliding mechanism annot be imprinted on

**Option 1- full logo on tiles** 

Option 2- Text moved to top area Note: This option will require additional charges to be approved