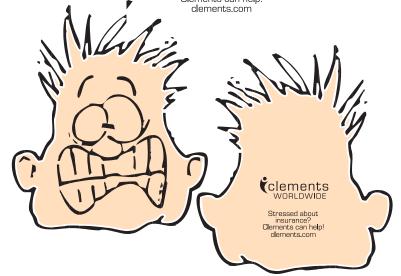

Order#:147170Product:Shocked Mood Dude™ Stress RelieverItem #:1097-100851Imprint Method:Pad Print on the Back: BlackActual Imprint Size:0.95"W x 0.83"H

eProof

## Note: The small text in your artwork was enlarged for legiblity

Stressed about insurance? Clements can help!