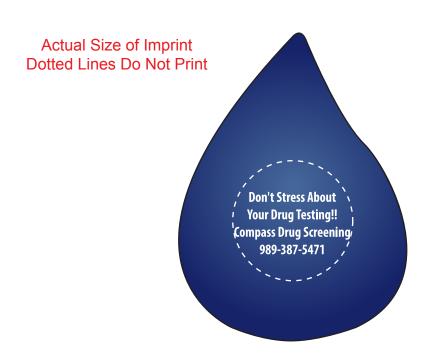

**Order#**: 147137

**Product:** Blue Water Drop Stress Reliever

Item #: 1348-316105 Imprint Method: Pad Print White

100% ACTUAL SIZE

Don't Stress About Your Drug Testing!! Compass Drug Screening 989-387-5471