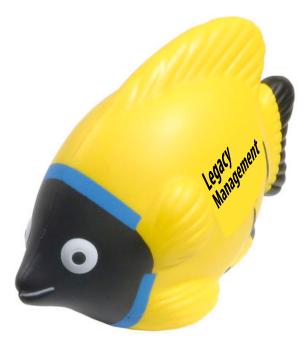

Order#: 147126-Q Product: Tropical Fish Stress Ball: Yellow/Black Item #: 1008-102357 Imprint Method: Pad Print on the First Side: Black Actual Imprint Size: 1"W x 0.5"H

eProof

## Actual Size of Imprint Dotted Lines Do Not Print