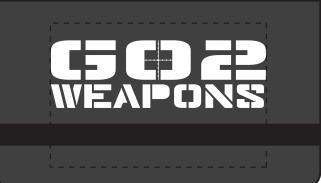

Order#: 146944 **Product:** Business Card Sticky Pack: Black Item #: 1097-303660 Imprint Method: Screen Print on the Front Side: White Actual Imprint Size: 3"W x 1"H

> Note: I placed your logo closer to the top of the imprint area, rather than the center. This way, no portions of your logo would get covered by the elastic band. Please advise if this is okay.

> > Standard Position Item at 75% actual size

**100% Actual Size Imprint** 