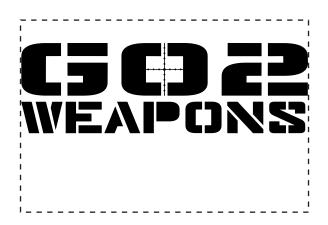

Order#: 146944 **Product:** Business Card Sticky Pack: Black Item #: 1097-303660 Imprint Method: Screen Print on the Front Side: White Actual Imprint Size: 3"W x 1"H

> Note: I placed your logo closer to the top of the imprint area, rather than the center. This way, no portions of your logo would get covered by the elastic band. Please advise if this is okay.

> > Standard Position Item at 75% actual size

**100% Actual Size Imprint** 