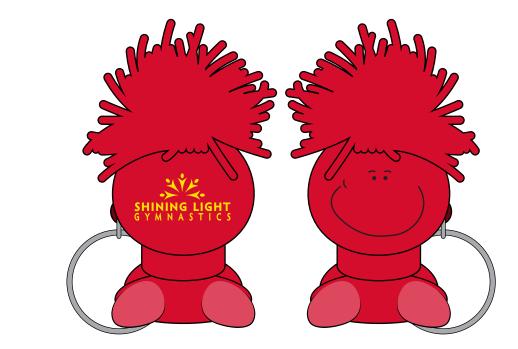

eProof

Order#: 146937 **Product:** Moptoppers<sup>®</sup> Mobile Stand Cord Winder Key Chain: Red Item #: 1097-318803 Imprint Method: Screen Print on the Back: Yellow 102 Actual Imprint Size: Imprint Size listed below

100% Actual Size 1"W x 0.5"H