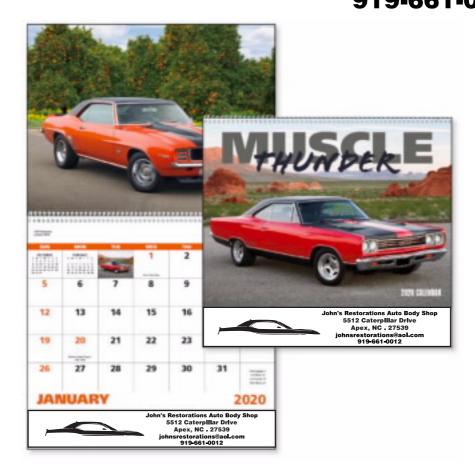

Order#: 146926

**Product:** Muscle Thunder Wall Calendar

**Item #**: 1090-318282

Imprint Method: Offset Printing on the Drop Ad Below Pad: Black

Actual Imprint Size: 9"W x 1.35"H

John's Restorations Auto Body Shop 5512 Caterpillar Drive Apex, NC . 27539 johnsrestorations@aol.com 919-661-0012