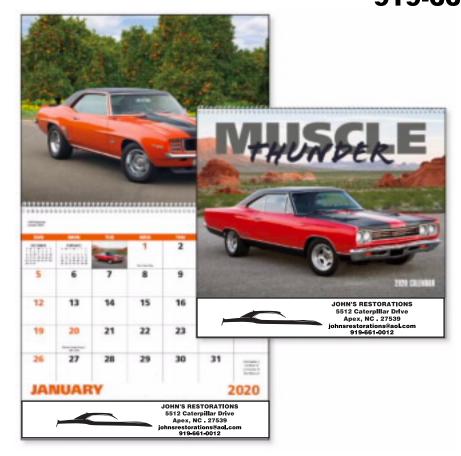

Order#: 146926

**Product:** Muscle Thunder Wall Calendar

Item #: 1090-318282

Imprint Method: Offset Printing on the Drop Ad Below Pad: Black

Actual Imprint Size: 7.9"W x 1.35"H

## JOHN'S RESTORATIONS 5512 Caterpillar Drive Apex, NC . 27539 johnsrestorations@aol.com 919-661-0012