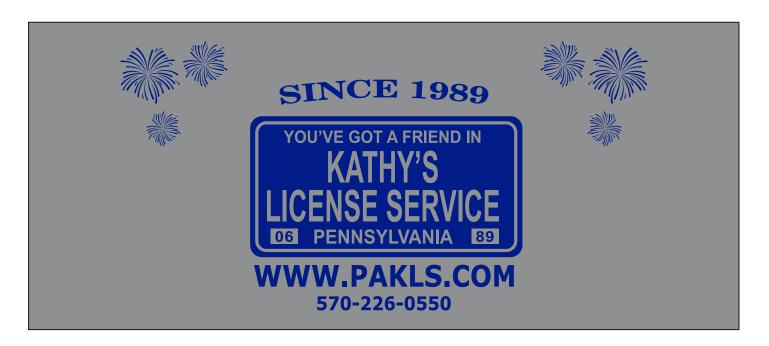

Order#: 146868

**Product**: Large Vinyl Card Holder: Silver

Item #: 1206-313063

Imprint Method: Screen Print on the Front: Reflex Blue

Actual Imprint Size: 6.8593"W x 3.5"H

## 80% of actual size