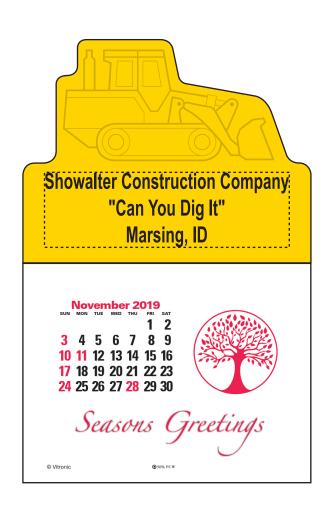

**Order#**: 146756

**Product**: Press-N-Stick™ - Bulldozer Deboss: Yellow

**Item #**: 1039-303166

Imprint Method: Hot Stamp on the Top: Black

Actual Imprint Size: 2.55"W x 0.78"H