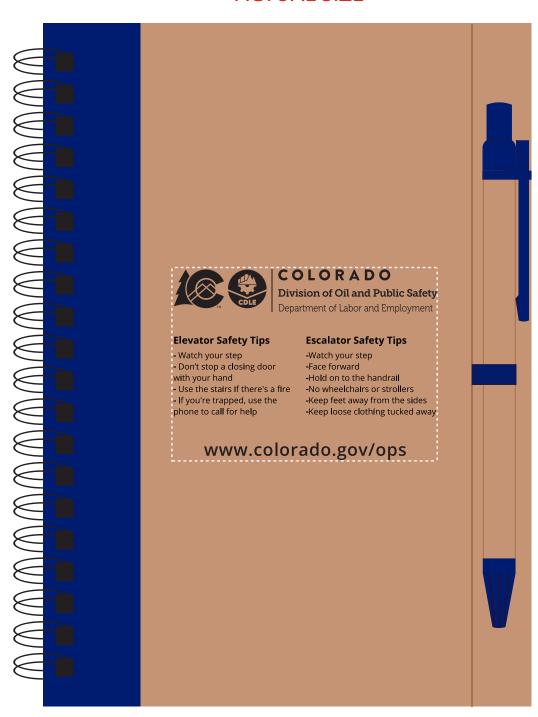

Product: Promo Write Recycled Notebook: Blue

Item #: 1008-305156

Imprint Method: Pad Print on the Front: Black

Actual Imprint Size: 2.75"W x 2"H