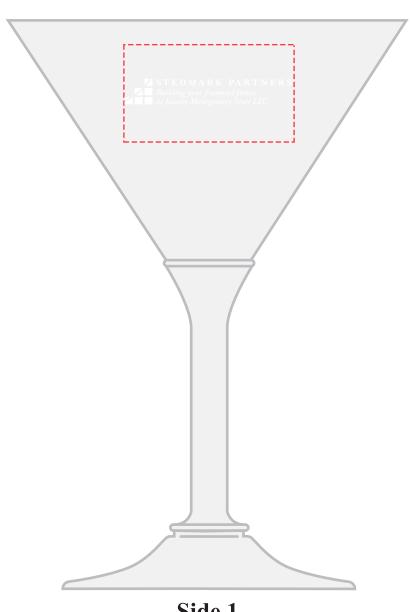

**Order#**: 146712

Product: Standard Stem Acrylic Martini Glass - 7oz.: Clear

**Item #**: 1422-317315

Imprint Method: Screen Print on the Side 1: White

Actual Imprint Size: 1.75"W x 0.29"H

Side 1