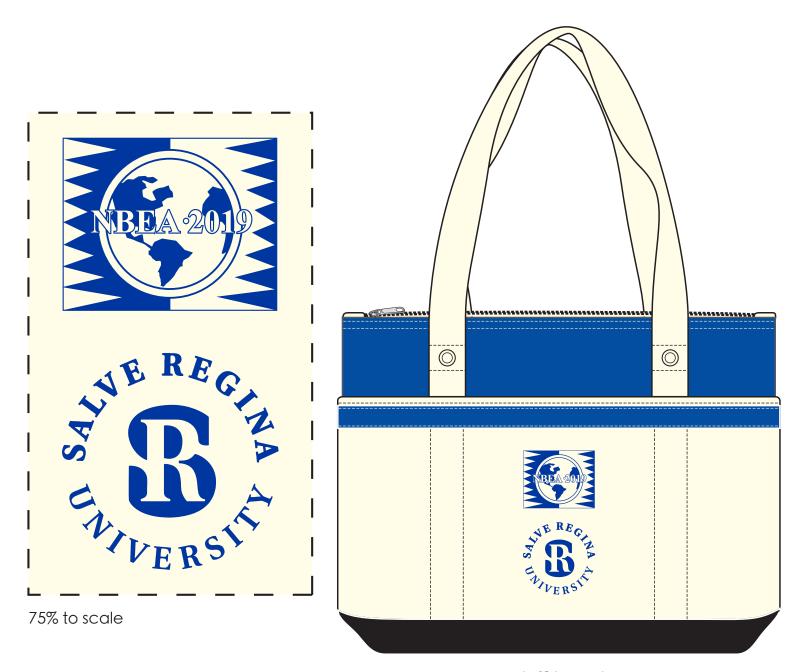

**Order#**: 146679

Product: Windjammer Tote: Blue

**Item #**: 1061-304270

Imprint Method: Screen Print on the Front.: Royal blue 286

25% to scale