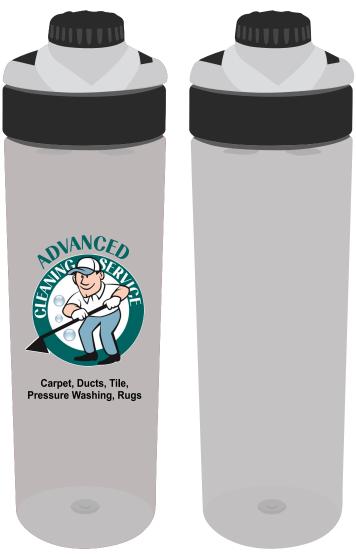

**Order#**: 146630

Product: TritanTM Walkabout Bottle - 34oz.: Clear

Item #: 1001-317231

Imprint Method: 4 Color Process on the Front

Actual Imprint Size: 2.5"W x 3.46"H

100% actual size

Imprint shown @ 50%