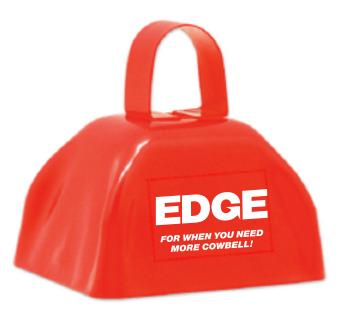

Order#: 146598 Product: Classic Cowbell: Red Item #: 1371-318540 Imprint Method: Pad Print on the Front: White Actual Imprint Size: 1.5"W x 0.79"H

eProof

Actual Size of Imprint Dotted Lines Do Not Print