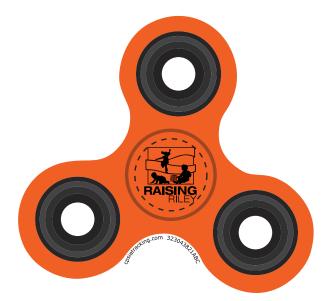

Order#:146514Product:Promo Spinner-Turbo Spinner: OrangeItem #:1097-317713Imprint Method:Pad Print on the Front: BlackActual Imprint Size:See Below

eProof

Please note that small details in the logo such as the stack of books will bleed together and fill in when printed. Please advise if this is okay.