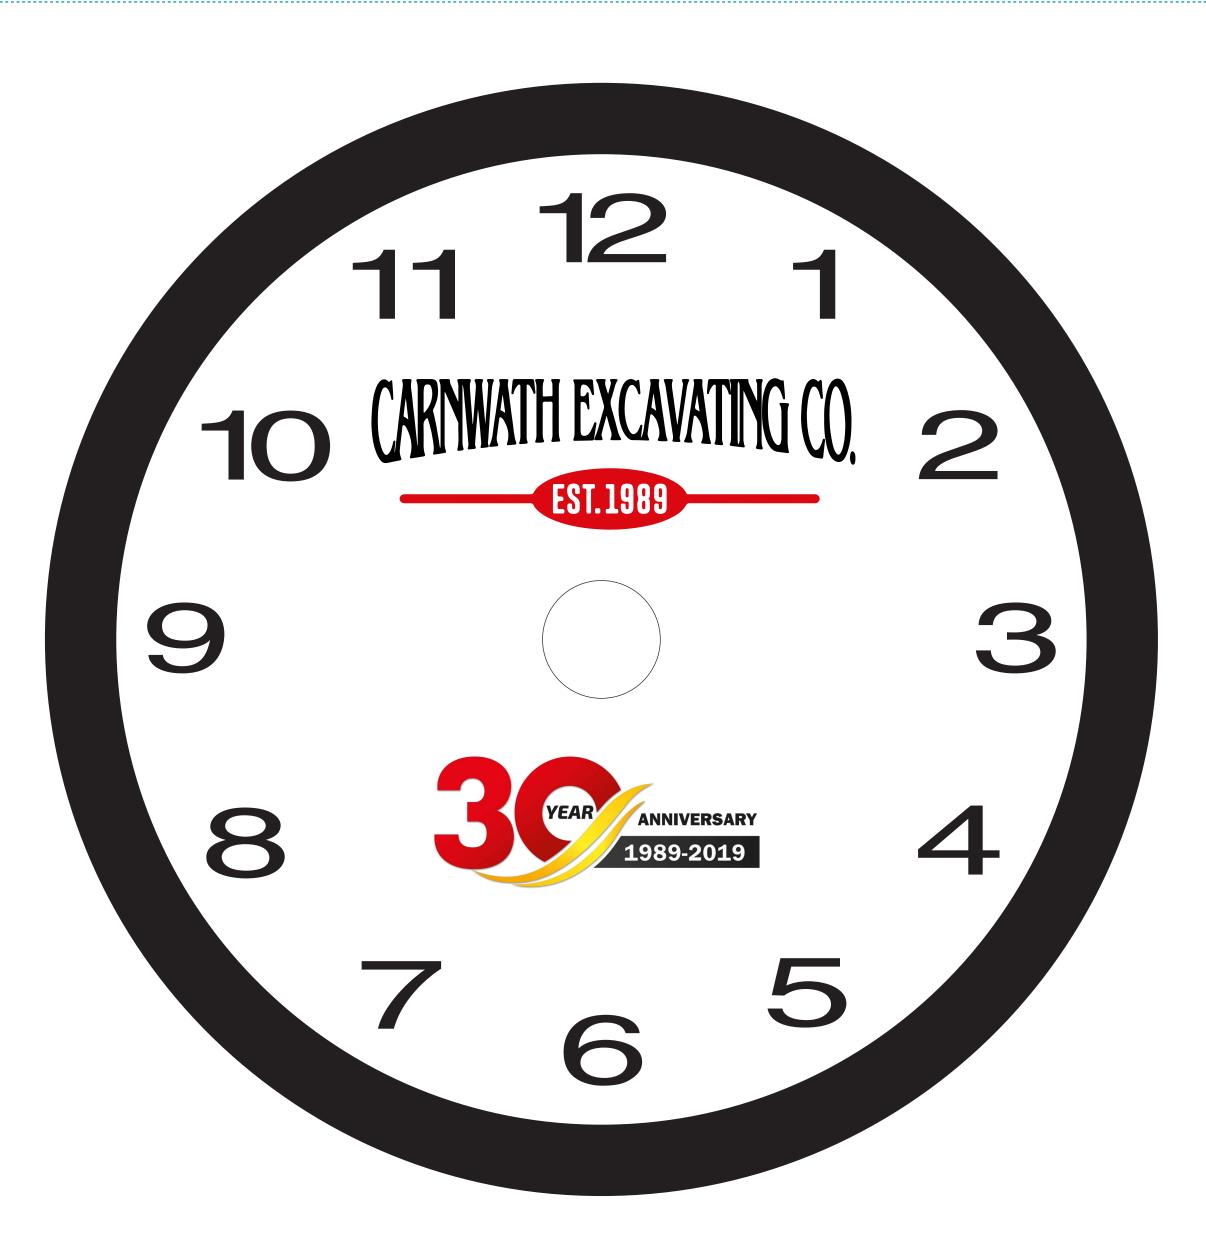

**Order#**: 146436-Q

**Product**: Economy Oversized Wall Clock - 12": Black:

**Item #**: 1016-310107

Imprint Method: 4 Color Process on the Face of Clock

## \*\*\*IMPORTANT INFORMATION\*\*\* (PLEASE READ)

Please proof carefully for spelling errors, omissions, and layout accuracy. It is your responsibility to correct any errors. Garrett Specialties assumes no responsibility for errors after a proof has been authorized to print. Please note changes or revisions to your proof from your original instructions may cause revision in your ship date. Delays in paper proof approval also may require a change in your schedule ship dates. Occasionally, some fax machines may distort the image. Please pay close attention to numbers.

It is imperative that you view your e-proof and submit your approval and/or changes promptly to maintain your anticipated delivery date.

Please keep in mind that this virtual proof is not a printed sample of your artwork on our product. The size and placement of the artwork may vary from this proof when actually printed on the product. Carefully review the attached proof for verification of copy & layout.

Your order is ON HOLD until we receive an approval from you in reference to your artwork.