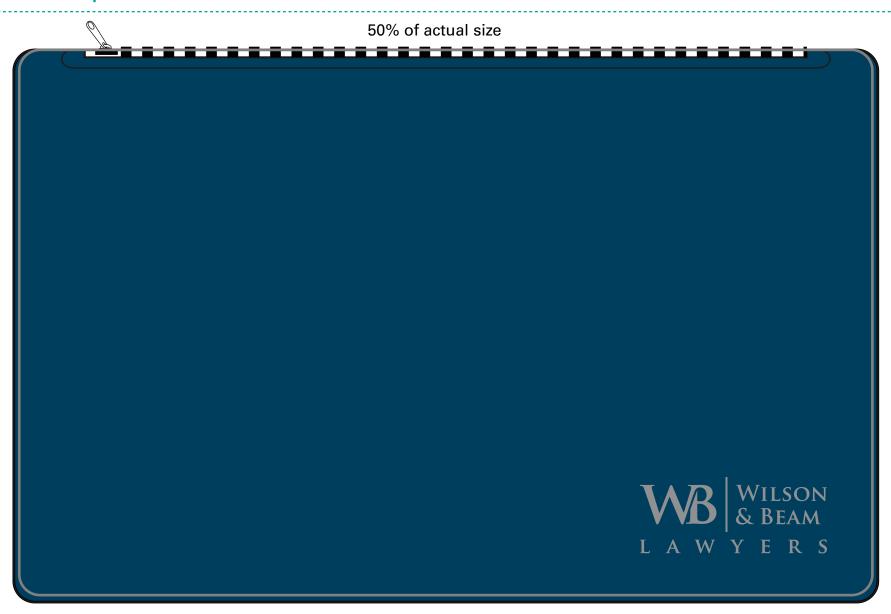

Order#: 145767

**Product:** Zippered Portfolio- Legal Size: Navy

Item #: 1143-318637

Imprint Method: Hot Stamp on the Front Lower Right: Silver 877

Actual Imprint Size: 4"W x 1.6"H