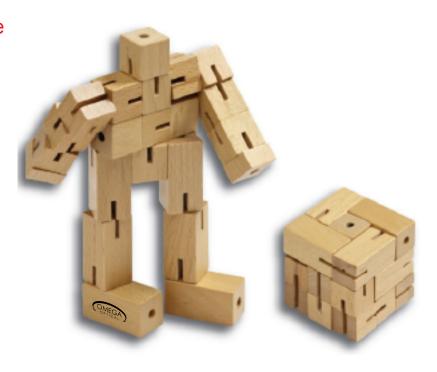

Order#: 146401

**Product:** Robot Cube Puzzle Item #: 1280-312691

Imprint Method: Screen Print Right Leg Black

Actual Imprint Size: See Below

## 100% Actual Std Imprint Size

Art Size 1" W x 0.391" H

Graphic is for placement only not to scale