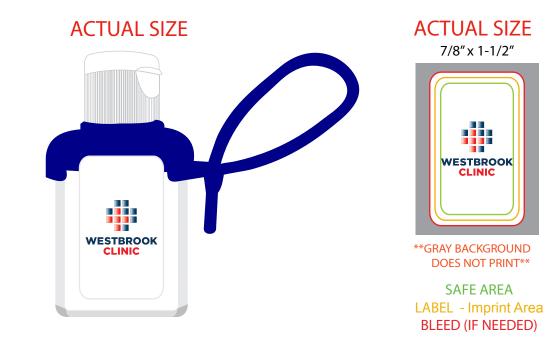

Order#:146366Product:Caddy Strap Hand Sanitizer: BlueItem #:1008-319553Imprint Method:4 Color Process on the Front LabelActual Imprint Size:0.75"W x 0.56"H logo on label