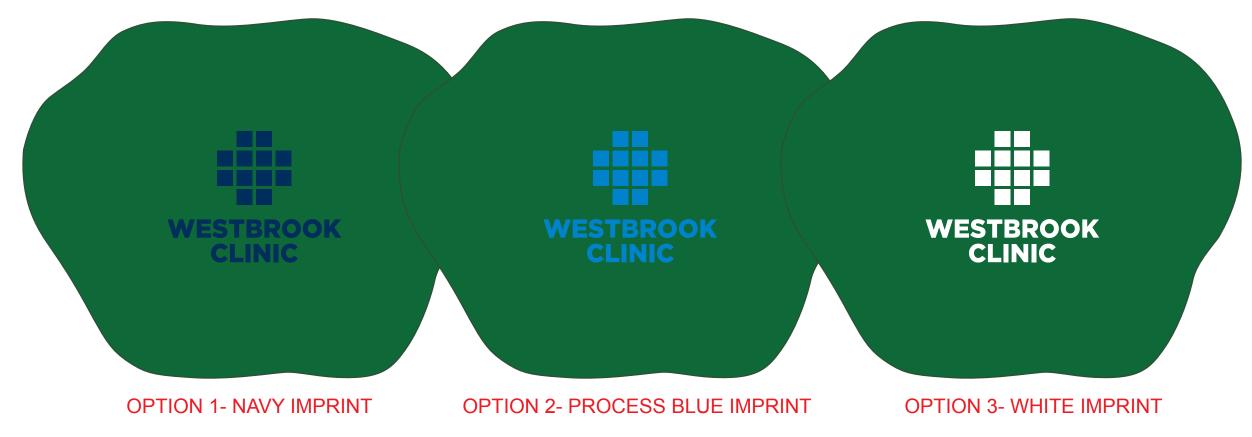

## **Order#**: 146366 **Product**: Splash O Color Coaster: Forest Green

Item #: 1008-305305 Imprint Method: Pad Print on the Top Side Only: Please see the warning note below & advise on imprint color Actual Imprint Size: 1"W x 0.75"H

## PLEASE NOTE: STOCK NAVY DOES NOT SHOW WELL IN THIS ITEM, RECOMMENDED USE STOCK PROCESS BLUE OR WHITE. OR LEAVE THE LOGO AS IT IS WITHOUT ANY CHANGE.